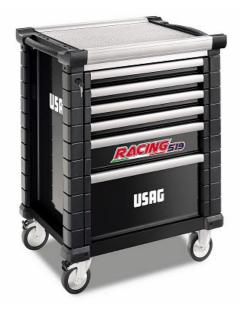

# **RACING ROLLER CABINET - 6 DRAWERS (EMPTY)**

### 519 RS6/3NV

#### PROMO

- Work top in non-scratch Aluminium (2 mm)
- 15 mm wooden layer integrated under the worktop
- Soft touch double handle integrated in the worktop
- Innovative rail system integrated in the worktop to fit accessories (519 ACT range)
- Shock resistant profiles on sides and drawers
- Fully opening drawers on telescopic ball-bearing slides
- Drawers slide with soft closing system
- · Opportunity to store 3 modules in each drawer
- Drawers with anodized Aluminium handles
- Quick drawer opening system
- · Oil-proof rubber mats inside
- Centralized locking system
- Side panels arranged for mounting optional accessories (516 AC)
- Oil-proof rubber wheels (Ø 125 mm): two fixed and two swivelling (both with brake)
- Sheet steel casing and drawers with epoxy process, colour black RAI 9005
- Maximum loading capacity: 900 Kg
- Drawer loading capacity: 40 Kg
- Inside dimensions:
- 4 drawers 570x420x60 mm
- 1 drawer 570x420x130 mm
- 1 drawer 570x420x270 mm

# **Family details**

| Code      | LxPxH mm     | Weight kg | Quantity for packaging |
|-----------|--------------|-----------|------------------------|
| U05190516 | 814x575x1005 | 76        | 1                      |